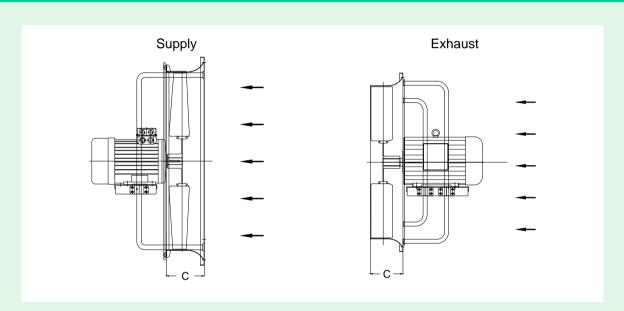

## Propeller Fans - APN Series

- Propeller fan for wall or panel mounting with wall plate made of mild steel, with painted finish.
  Impeller having blades made of Glass Reinforced Polypropylene(PPG), Glass Reinforced Polyamide (PAG) or Aluminium.
- Totally enclosed Class "F" motor, to a min. IP54 protection are fitted as standard. Standard motor up to 2.2 kW are usually supplied on DOL starting, motor 3.0 kW and above are star/delta starting. Motors of other specification are available upon request.
- Statically and dynamically balanced to ISO 1940 standard.