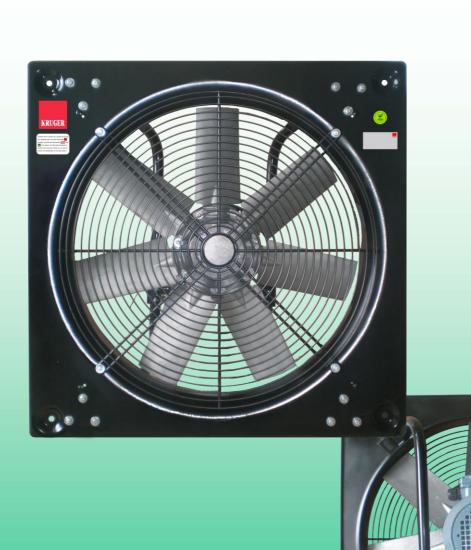

## Propeller Fans - APN Series

- Propeller fan for wall or panel mounting with wall plate made of mild steel, with painted finish.
  Impeller having blades made of Glass Reinforced Polypropylene(PPG), Glass Reinforced Polyamide (PAG) or Aluminium.
- Totally enclosed Class "F" motor, to a min. IP54 protection are fitted as standard. Standard motor up to 2.2 kW are usually supplied on DOL starting, motor 3.0 kW and above are star/delta starting. Motors of other specification are available upon request.
- Statically and dynamically balanced to ISO 1940 standard.