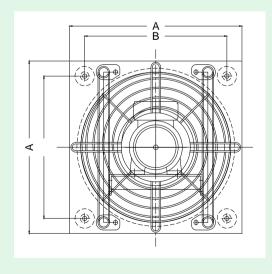

## Dimensions - 50Hz

| Model    | □A   | □В    | С   |
|----------|------|-------|-----|
| APN 315  | 400  | 330   | 75  |
| APN 355  | 450  | 380   | 85  |
| APN 400  | 500  | 420   | 90  |
| APN 450  | 560  | 480   | 103 |
| APN 500  | 630  | 560   | 105 |
| APN 560  | 710  | 632.6 | 111 |
| APN 630  | 800  | 710   | 112 |
| APN 710  | 900  | 800   | 108 |
| APN 800  | 968  | 910   | 170 |
| APN 900  | 1070 | 1008  | 188 |
| APN 1000 | 1170 | 1112  | 215 |

All the dimension in mm.

The company is always improving and developing its products, therefore the company reserves the right of making changes to the illustrated products. Certified dimension can be provided upon request.